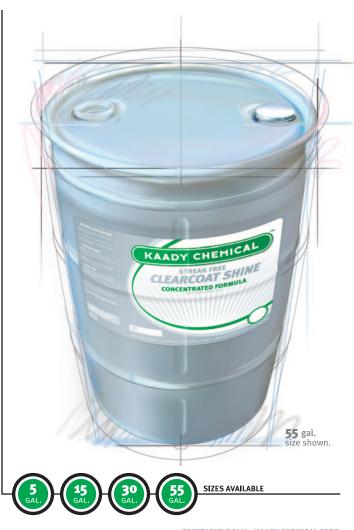

## KAADY CHEMICAL

The Science of Cleaning

CLEARCOAT SH CONCENTRATED FORMULA

## MIXING & APPLICATION:

Draw directly from container; apply **1/2 oz.** to **1 oz.** per application.

Apply automatically through application arch.

Self-Serve Operations: dilute 64:1 to 75:1.

COPYRIGHT ©2011 • KAADY CHEMICAL CORP.